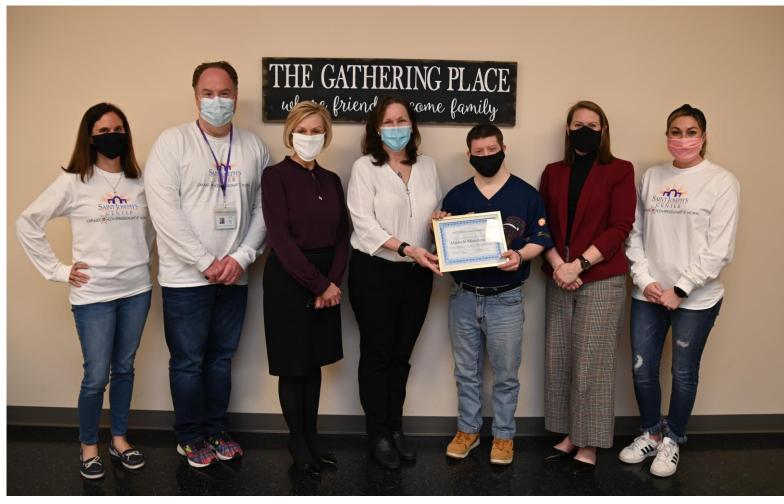

- Michele Uhler, St. Joseph's Center, Program Specialist
- Richard Kane, St. Joseph's Center, Director of Community Supports
- Maryann Colbert, LSBHIDEI, Administrator
- **Direct Care Champion** Michele Mandarano, St. Joseph's Center, Direct Support Professional Ryan McConlogue
- Miki Drutchal, LSBHIDEI, Director of Intellectual and Developmental Disability Services Victoria Kelly, St. Joseph's Center, Administrative Assistant

### The Lackawanna-Susquehanna BH/ID/EI Program proudly recognizes

Pleased!

2022 Direct Care Champions!

Michele Manderano, St. Joseph's Center